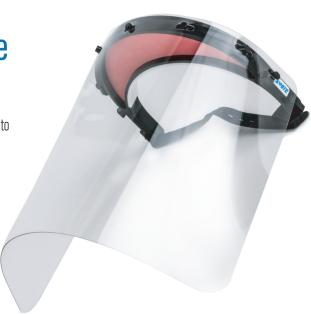

#### Visor

# **Dimensions**

240mm x 317 mm 240mm x 360 mm

#### **Materials**

.51mm Thick PETG