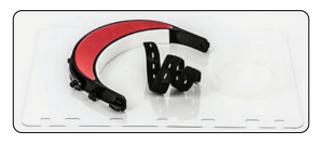

# Headband

# **Dimensions**

Adjustable Elastic Band

## **Materials**

Polvester Woven Elastic

## **Flexfit**

The headband is designed for a adjustable fit. Re-position the headband for a more comfortable fit.

Better Patient Outcomes
Improved Efficiency
Faster Practice Growth