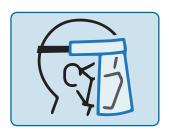

1. Remove items from box and place on a clean surface. Peel off protective cover from visor.

2. Ensure headset is positioned correctly with "top side" facing up. Align holes in visor with pins in headset (left to right).

3. Attach visor to headset by snap-fitting each prong to hole (left to right).

4. Thread headband band through tabs in headset.

5. Apply protective face shield to head and secure in place with headband.

# Reusable Protective Face Shield

Personal protective equipment (PPE) designed to help protect your face, mouth and eyes from spray and splatter.