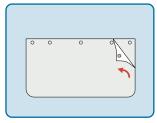

1. Remove items from box and place on a clean surface. Peel off protective cover from visor.

2. Ensure headset is positioned correctly with "top side" facing up. Align holes in visor with pins in headset (left to right).

3. Attach visor to headset by snap-fitting each prong to hole (left to right).

4. Thread headband band through tabs in headset.

5. Apply protective face shield to head and secure in place with headband.