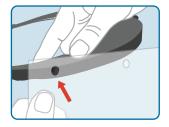

1. Remove items from box and place on a clean surface. Peel off protective cover from visor.

2. Ensure headset is positioned correctly with "top side" facing up. Align holes in visor with pins in headset (left to right).

3. Attach visor to headset by snap-fitting each prong to hole (left to right).

4. Thread headband band through tabs in headset.

5. Apply protective face shield to head and secure in place with headband.