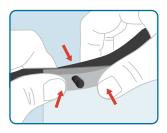

3. Attach visor to headset by snap-fitting each prong to hole (left to right).

4. Thread headband band through tabs in headset.

5. Apply protective face shield to head and secure in place with headband.