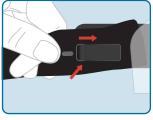

## **Flexfit**

The headband is designed for a adjustable fit. Re-position the headband for a more comfortable fit.

Better Patient Outcomes
Improved Efficiency
Faster Practice Growth