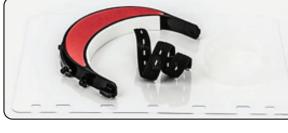

## Protect Yourself and Your Staff with Reusable Full Face Shields

Our innovative shield creates an effective barrier between you and your patients, while allowing full visual clearance and effective communication

Reusable, adjustable and easy to clean: simply rinse with a cloth and isopropyl alcohol or bleach disinfectant\*

- Comfortable fit wear it with glasses, loupes or other eye protection
- Protect against direct exposure wrap-around design provides protection against droplets and airborne transmission
- · Work safely, comfortably and confidently
- · Face shield is manufactured from durable lightweight acrylic PETG (.51mm Thick)
- Fully adjustable for a secure fit and universal sizing
- Meets ANSI/ISFA 7.87.1-2010 face shield standard for splash and droplet protection
- MADE IN THE USA

**CHOOSE FROM:** 

STANDARD - Shield Dimensions 240 mm x 317mm EXTRA WIDTH - Shield Dimensions 240 mm x 360 mm

Face shield is to be used in accordance with CDC recommendations to cover the front and sides of he face and provide barrier protection. Face shield is intended as a multi-use ite