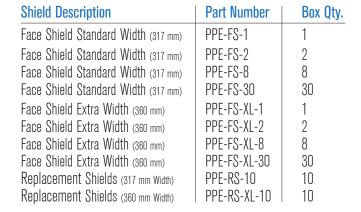

**CHOOSE FROM:** 

STANDARD - Shield Dimensions 240 mm x 317mm EXTRA WIDTH - Shield Dimensions 240 mm x 360 mm

Face shield is to be used in accordance with CDC recommendations to cover the front and sides of he face and provide barrier protection. Face shield is intended as a multi-use ite